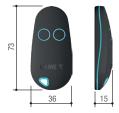

## The CAME remote control

- Four button fixed code transmitter
- Self-learning from transmitter to transmitter.
- Self-learning from TOP, TAM and TWIN series radio controls.
- Frequency change function
- Multi-user function
- It can be configured remotely via gateway or locally via CAME KEY.

## **Dimensions (mm)**





## **Operational limits**

Material

| and the second |                  |
|------------------------------------------------------------------------------------------------------------------|------------------|
| MODELS                                                                                                           | 806TS-0310       |
| Max. range of radio (m)                                                                                          | 50 ÷ 150         |
| Technical characteristics                                                                                        |                  |
| MODELS                                                                                                           | 806TS-0310       |
| Combinations