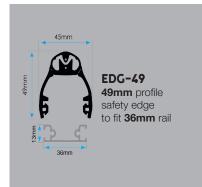

## **EDG-49 KIT RANGE**

| Kit Code   | Description                                                                                                                                               |
|------------|-----------------------------------------------------------------------------------------------------------------------------------------------------------|
| 806ED-0130 | EDGH15R1 49mm x 45mm profile. Complete resizeable resistive safety edge kit inc. 36mm aluminium mounting rail for safety edges up to 1.5m maximum length. |
| 806ED-0131 | EDGH17R1 49mm x 45mm profile. Complete resizeable resistive safety edge kit inc. 36mm aluminium mounting rail for safety edges up to 1.7m maximum length. |
| 806ED-0132 | EDGH20R1 49mm x 45mm profile. Complete resizeable resistive safety edge kit inc. 36mm aluminium mounting rail for safety edges up to 2m maximum length.   |
| 806ED-0133 | EDGH25R1 49mm x 45mm profile. Complete resizeable resistive safety edge kit inc. 36mm aluminium mounting rail for safety edges up to 2.5m maximum length. |