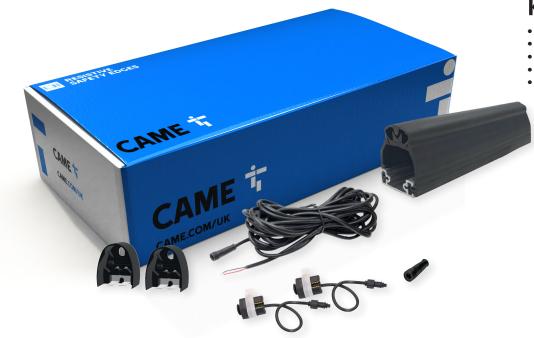

## **■ EDG-49 EXPERT SERIES**

## SELF ASSEMBLY RESISTIVE SAFETY EDGE COMPLETE KITS

## **KIT CONTENTS**

- Rubber contact profile
- Aluminium mounting rail
- End caps
- Connection cables
- Full installation and resizing instructions