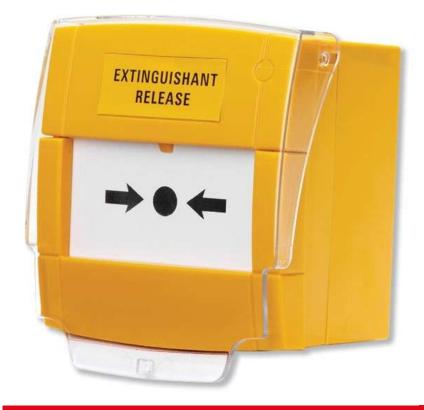

## Yellow Extinguishant Release Call Point, Surface Part No. BF372

## Overview

- Certified to EN54 Part 11 (LPCB/VdS).
- Ideal for use with C-TEC's EP203 Automatic Extinguisher Panel.
- Supplied with a transparent hinged cover to prevent accidental operation.
- Includes a frangible glass element, test key and yellow back box (back box can be discarded for optional flush mounting).
- 'Plug & Play' installation concept.
- Labelled 'Extinguishant Release'.