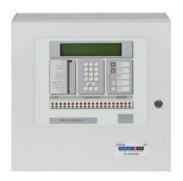

### Morley-IAS ZXSe Fire Alarm Control Panel

Morley-IAS ZXSe Fire Alarm Control Panel is an Intelligent Fire Alarm Control Panel. It has been designed and constructed around proven and reliable microprocessor technology.