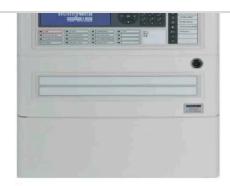

#### **ZX5SE Door**

ZX5SE Door is a spare part for intelligent fire alarm control panel.