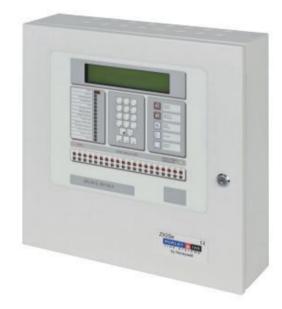

#### ZXSe Fire Alarm Control Panel

The ZXSe range of intelligent fire alarm control panels has been designed to assist with the normal operation of a fire detection system.