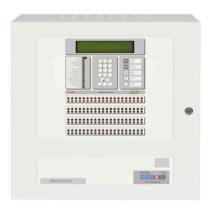

SPECIALTY MODULES

# Honeywell Loop Driver Card

Honeywell Loop Driver Card is used for Apollo XP95 or Discovery protocol.

### Overview

Honeywell Loop Driver Card is used for Apollo XP95 or Discovery protocol.

## Specifications

• Normal Input Current: 460 milliampere

• Product Type : Card Degrees Celsius

• Brand: Morley-IAS

### **Product Number**

795-066

Fire Panel ANSC IAS DISCXP95 Loop Drvr

Jachbaa