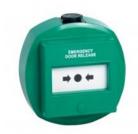

### KGG300SG-WP

# GREEN WEATHERPROOF TRIPLE POLE BREAK GLASS

Triple pole weatherproof emergency door release. Ideal for outdoor installations or situations where splashes or spray are likely. Conduit can easily be attached. Accepts breakable or resettable elements to suit preference (BGU).

#### **FEATURES**

- Rounded design
- Triple pole contacts
- IP67 weatherproof rating
- Resettable or non resettable elements can be used
- 20mm conduit connection points top & bottom
- MX01 reset key included

#### **TECHNICAL INFORMATION**

- Resettable element (MX04E) and protective hinged cover (MX03-KGG300SG) available
- Contacts = COM/NO/NC (x3)
- Dimensions: 125mm(H) x 125mm(W) x 65mm(D)